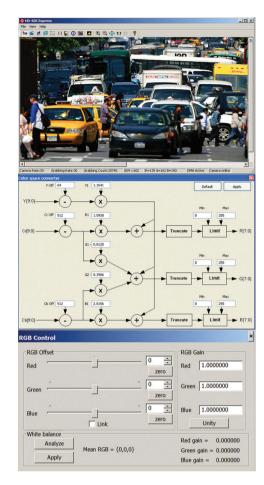

Selectable window sizes

Adjustable RGB brightness and auto white balance Programmable RGB lookup tables and gamma correction

Captures single, multiple frames or AVI clips

Normal or delay capture

Date, time and text overlay

RAW, BMP, TIFF or adjustable JPEG file format

Image viewer with DVR controls

Plug-and-Play operation with hot insertion/removal

Many advanced features including look up tables, histograms, RGB gain/ offset with auto-white balance, hex pixel dump, gamma correction