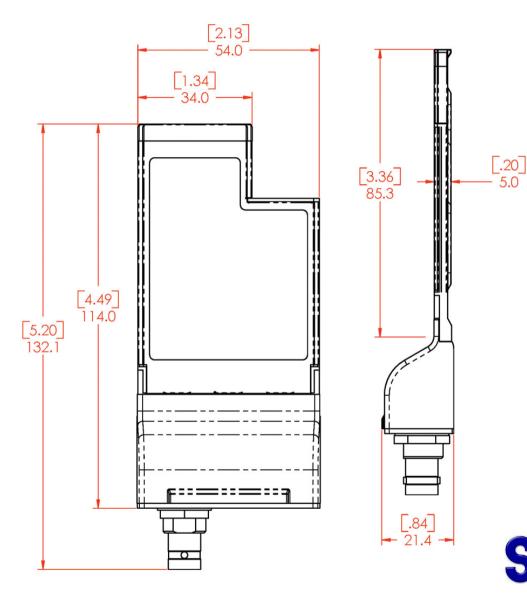

Relative humidity: 90% non-condensing

MTBF >372,000 hours @ 50°C (MIL-STD-785B, MIL-HDBK-217F)

Regulatory FCC part 15, Class B, CE, RoHS
Mechanical Express Card/54 form factor

Weight 2.2 oz., 61g