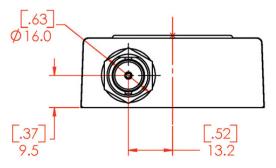

Video Source 75 ohm BNC coaxial connector

Analog SMPTE 292M serial interface operating at 1.485 Gbps

SMPTE 274M and SMPTE 296M framing

Power 3.3V DC +/-5%, 500 mA steady

1.65W constant power

Environmental Operating temperature: -40°C to +85°C