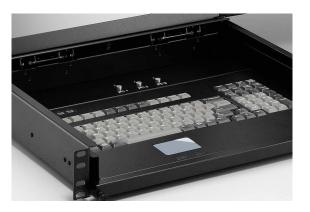

## TSRD-17-SXGA

3U rackmount drawer with an integrated keyboard drawer and 3x 17" LCD monitors. These monitors have high contrast ratios (500:1). They fold away to fit into 3U rack space.

Each monitor has an independent OSD control, allowing independent panel control or control of all panels simultaneously. The base includes a 105-key keyboard, 2-button touchpad, and selector buttons. In the back, you will see D-Sub 15 pin input ports for each PC.