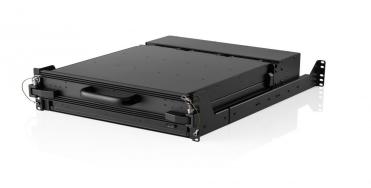

## TSRD-17-SXGA

3U rackmount drawer with an integrated keyboard drawer and 3x 17" LCD monitors. These monitors have high contrast ratios (500:1). They fold away to fit into 3U rack space.

Each monitor has an independent OSD control, allowing independent panel control or control of all panels simultaneously. The base includes a 105-key keyboard, 2-button touchpad, and selector buttons. In the back, you will see D-Sub 15 pin input ports for each PC.