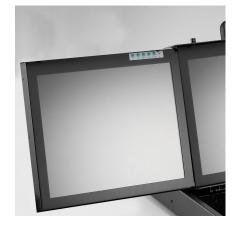

## TSRD-17-SXGA

3U rackmount drawer with an integrated keyboard drawer and 3x 17" LCD monitors. These monitors have high contrast ratios (500:1). They fold away to fit into 3U rack space.

Each monitor has an independent OSD control, allowing independent panel control or control of all panels simultaneously. The base includes a 105-key keyboard, 2-button touchpad, and selector buttons. In the back, you will see D-Sub 15 pin input ports for each PC.