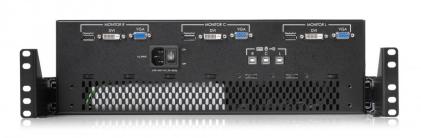

## TSRD-17-SXGA

3U rackmount drawer with an integrated keyboard drawer and 3x 17" LCD monitors. These monitors have high contrast ratios (500:1). They fold away to fit into 3U rack space.

Each monitor has an independent OSD control, allowing independent panel control or control of all panels simultaneously. The base includes a 105-key keyboard, 2-button touchpad, and selector buttons. In the back, you will see D-Sub 15 pin input ports for each PC.