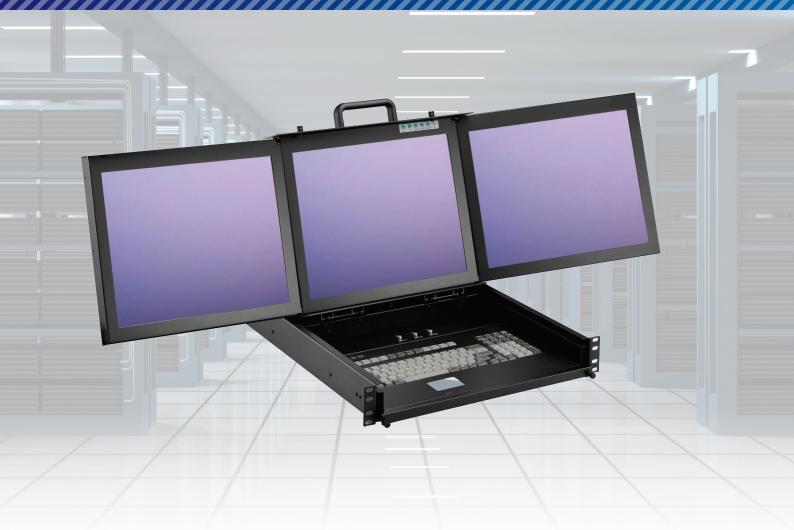

## TSRD-17-SXGA

3U rackmount drawer with an integrated keyboard drawer and 3x 17" LCD monitors. These monitors have high contrast ratios (500:1). They fold away to fit into 3U rack space.

Each monitor has an independent OSD control, allowing independent panel control or control of all panels simultaneously. The base includes a 105-key keyboard, 2-button touchpad, and selector buttons. In the back, you will see D-Sub 15 pin input ports for each PC.