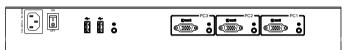

Rear of RM-3X56KMT

| Port No.                                                                                          |                  | DNA DVECKNAT                                                                                                                                                                                                                                                        |
|---------------------------------------------------------------------------------------------------|------------------|---------------------------------------------------------------------------------------------------------------------------------------------------------------------------------------------------------------------------------------------------------------------|
| Part No.                                                                                          |                  | RM-3X56KMT                                                                                                                                                                                                                                                          |
| Direct no. of Computers                                                                           |                  | 3                                                                                                                                                                                                                                                                   |
| Maximum no. of Computers                                                                          |                  | 3                                                                                                                                                                                                                                                                   |
| LCD                                                                                               | Size             | Triple 5.6 inch                                                                                                                                                                                                                                                     |
|                                                                                                   | Backlight        | LED                                                                                                                                                                                                                                                                 |
|                                                                                                   | Resolution       | 640*480                                                                                                                                                                                                                                                             |
|                                                                                                   | Max.color        | 262K                                                                                                                                                                                                                                                                |
|                                                                                                   | Luminance        | 200cd/m2                                                                                                                                                                                                                                                            |
|                                                                                                   | View Angel (H/V) | 140 / 120                                                                                                                                                                                                                                                           |
|                                                                                                   | Contrast Ratio   | 500 : 1                                                                                                                                                                                                                                                             |
| Port Selection                                                                                    |                  | Mouse moving across screen boundary or Hotkey                                                                                                                                                                                                                       |
| USB HUB                                                                                           |                  | Yes , Rear 2x USB 2.0 Type A for USB Peripheral Device                                                                                                                                                                                                              |
| Touch Screen                                                                                      |                  | Yes , for option ( Driver needed )                                                                                                                                                                                                                                  |
| KB/Mouse Emulation                                                                                |                  | USB                                                                                                                                                                                                                                                                 |
| Power                                                                                             |                  | 100-240V AC 50/60Hz via IEC Type power cord                                                                                                                                                                                                                         |
| Environment                                                                                       |                  | Operation temp: $0 \text{ to } 50^{\circ}\text{C}$ Storage temp: $-20 \text{ to } 60^{\circ}\text{C}$ Humidity: $10\%$ - $90\%$ , non-condensing Shock: $10\text{G}$ acceleration ( $11\text{ms}$ duration) Vibration: $17 \text{ to } 500\text{Hz } 1\text{G}$ PTP |
| Physical Dimensions / Net Weights                                                                 |                  | 448x170x265mm (WxHxD) / 8.5KG                                                                                                                                                                                                                                       |
| Packing Dimensions / Gross weights                                                                |                  | 610*300*415mm (WxHxD) / 12KG                                                                                                                                                                                                                                        |
| Accessory                                                                                         |                  |                                                                                                                                                                                                                                                                     |
| 1.8meter IEC Type Power Cord x1 , 1.8meter 2-in-1 KVM Cable-USB&VGA x3 , 1.8meter Audio Cable x 3 |                  |                                                                                                                                                                                                                                                                     |