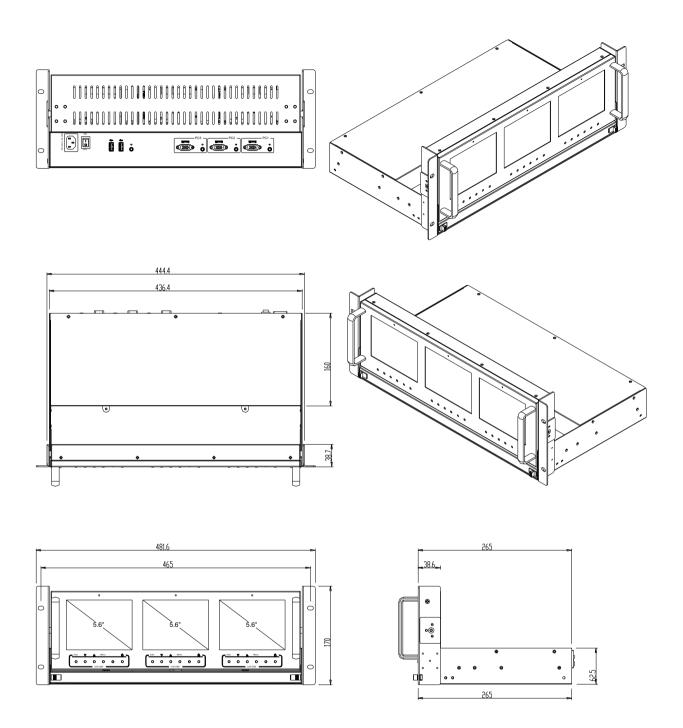

## **Features**

- Compact 19 inch rack mountable. Build in Triple 5.6 inch TFT LCD Display in 4U height.
- Integrated 3 Port Keyboard / Mouse Switch (KM Switch), Support by Mouse moving across screen boundary to switching
- Independent VGA /USB/Audio/HUB interface for each PC
- Heavy duty steel chassis with hardness glass protect screen (touch for optional).
- Front osd control buttons to optimized display.
- 90 degree tilt adjustment for ultra convenience view angle.
- Rear 2x USB 2.0 Type A, Sharing USB peripheral Device for each computer (ex, flash disk, hard driver, KB/Mouse).
- Build in 2x2w stereo speakers.
- Durable 88-key keyboard and touch pad tray
- Quick and simple installation.

Rear of RM-3X56KMT

| Port No.                                                                                          |                  | DNA DVECKNAT                                                                                                                                                                                                                                                        |
|---------------------------------------------------------------------------------------------------|------------------|---------------------------------------------------------------------------------------------------------------------------------------------------------------------------------------------------------------------------------------------------------------------|
| Part No.                                                                                          |                  | RM-3X56KMT                                                                                                                                                                                                                                                          |
| Direct no. of Computers                                                                           |                  | 3                                                                                                                                                                                                                                                                   |
| Maximum no. of Computers                                                                          |                  | 3                                                                                                                                                                                                                                                                   |
| LCD                                                                                               | Size             | Triple 5.6 inch                                                                                                                                                                                                                                                     |
|                                                                                                   | Backlight        | LED                                                                                                                                                                                                                                                                 |
|                                                                                                   | Resolution       | 640*480                                                                                                                                                                                                                                                             |
|                                                                                                   | Max.color        | 262K                                                                                                                                                                                                                                                                |
|                                                                                                   | Luminance        | 200cd/m2                                                                                                                                                                                                                                                            |
|                                                                                                   | View Angel (H/V) | 140 / 120                                                                                                                                                                                                                                                           |
|                                                                                                   | Contrast Ratio   | 500 : 1                                                                                                                                                                                                                                                             |
| Port Selection                                                                                    |                  | Mouse moving across screen boundary or Hotkey                                                                                                                                                                                                                       |
| USB HUB                                                                                           |                  | Yes , Rear 2x USB 2.0 Type A for USB Peripheral Device                                                                                                                                                                                                              |
| Touch Screen                                                                                      |                  | Yes , for option ( Driver needed )                                                                                                                                                                                                                                  |
| KB/Mouse Emulation                                                                                |                  | USB                                                                                                                                                                                                                                                                 |
| Power                                                                                             |                  | 100-240V AC 50/60Hz via IEC Type power cord                                                                                                                                                                                                                         |
| Environment                                                                                       |                  | Operation temp: $0 \text{ to } 50^{\circ}\text{C}$ Storage temp: $-20 \text{ to } 60^{\circ}\text{C}$ Humidity: $10\%$ - $90\%$ , non-condensing Shock: $10\text{G}$ acceleration ( $11\text{ms}$ duration) Vibration: $17 \text{ to } 500\text{Hz } 1\text{G}$ PTP |
| Physical Dimensions / Net Weights                                                                 |                  | 448x170x265mm (WxHxD) / 8.5KG                                                                                                                                                                                                                                       |
| Packing Dimensions / Gross weights                                                                |                  | 610*300*415mm (WxHxD) / 12KG                                                                                                                                                                                                                                        |
| Accessory                                                                                         |                  |                                                                                                                                                                                                                                                                     |
| 1.8meter IEC Type Power Cord x1 , 1.8meter 2-in-1 KVM Cable-USB&VGA x3 , 1.8meter Audio Cable x 3 |                  |                                                                                                                                                                                                                                                                     |