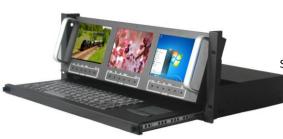

## Triple Screen LCD Console

Optimize rack space Maximize rack monitoring

Switching port by simply moving the mouse cursor across each screen boundary

## **Features**

- Compact 19 inch rack mountable. Build in Triple 5.6 inch TFT LCD Display in 4U height.
- Integrated 3 Port Keyboard / Mouse Switch (KM Switch), Support by Mouse moving across screen boundary to switching
- Independent VGA /USB/Audio/HUB interface for each PC
- Heavy duty steel chassis with hardness glass protect screen (touch for optional).
- Front osd control buttons to optimized display.
- 90 degree tilt adjustment for ultra convenience view angle.
- Rear 2x USB 2.0 Type A, Sharing USB peripheral Device for each computer (ex, flash disk, hard driver, KB/Mouse).
- Build in 2x2w stereo speakers.
- Durable 88-key keyboard and touch pad tray
- Quick and simple installation.