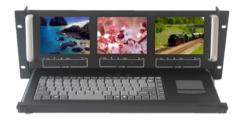

## Triple Screen LCD Console

Optimize rack space Maximize rack monitoring

Switching port by simply moving the mouse cursor across each screen boundary

## **Features**

- Compact 19 inch rack mountable. Build in Triple 5.6 inch TFT LCD Display in 4U height.
- Integrated 3 Port Keyboard / Mouse Switch (KM Switch), Support by Mouse moving across screen boundary to switching
- Independent VGA /USB/Audio/HUB interface for each PC
- Heavy duty steel chassis with hardness glass protect screen (touch for optional).
- Front osd control buttons to optimized display.
- 90 degree tilt adjustment for ultra convenience view angle.
- Rear 2x USB 2.0 Type A, Sharing USB peripheral Device for each computer (ex, flash disk, hard driver, KB/Mouse).
- Build in 2x2w stereo speakers.
- Durable 88-key keyboard and touch pad tray
- Quick and simple installation.