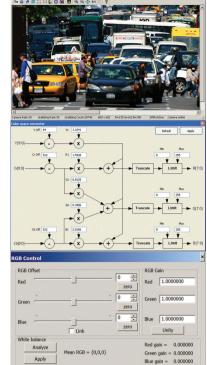

## HD-SDI PCIe x1 for Desktop PCs

SPECIFICATIONS

Acquisition from an SD or HD-SDI video source. Advanced features: Look up tables, histograms, RGB gain/offset with auto-white balance...

Features