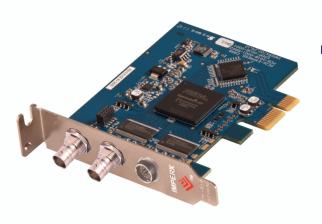

## VCE-HDPCle01

**IMPERX** HD-SDI PCIe x1 is a professional level PCI Express video capture card that enables users to view and store in real time mega pixel video images from any standard HD-SDI video source onto desktop PC computers. IMPERX HD-SDI PCIe x1 is capable of capturing single or multiple frames and standard AVI clips from any SD or HD-SDI compliant video source. Each captured frame can be stamped with a user message along with the date and time of capture. A full software suite that includes drivers, C/C++, SDK, and an application program is provided with each IMPERX HD-SDI PCIe x1 (VCE-HDPCIe01) card.